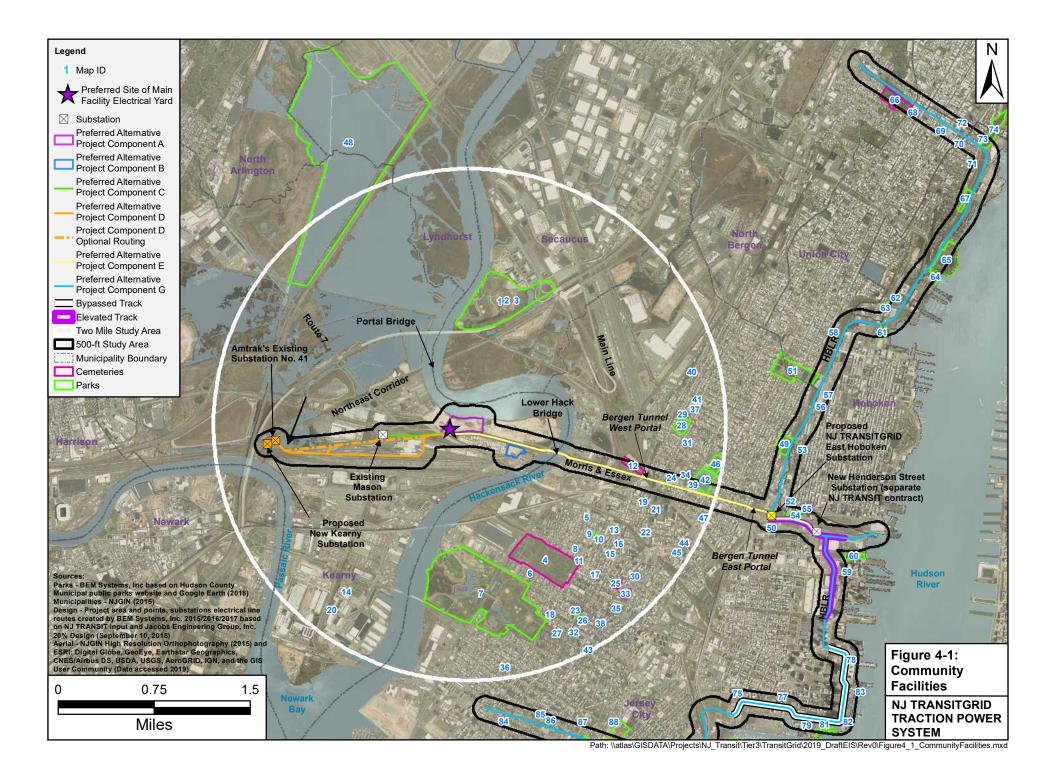

### 4.2 AFFECTED ENVIRONMENT

Community facilities as well as parklands, open spaces and cemeteries in the study areas for Project Components A through G are listed in Table 4-1 and are identified by Map ID # on Figures 4-1 and 4-2.

## 4.2.1 Project Area Plus 500-Foot Buffer

Due to the heavy industrial nature of the area, no community facilities or parks are located within the 500-foot buffer in Kearny (Project Components A through D). In Weehawken, Jersey City, Hoboken, Union City, North Bergen, West New York and Bayonne. There are seventeen educational facilities (public and private), four fire departments, three healthcare facilities, three cemeteries and twenty-eight parks within 500 feet of Preferred Alternative Project Components E and G. Six of the educational facilities (Map ID #s 24, 39, 77, 78, 79. 82) are located within the 500-foot buffer where electrical lines will either travel through a tunnel or within the bypassed track section of Preferred Alternative Project Component G. One

fire department (Map ID #34) and one health care facility (Map ID #75) is also located within the 500-foot buffer of Preferred Alternative Project Components E and G where the electrical line would pass underground through the Bergen Tunnels or within the bypassed track. One of the three cemeteries (Map ID #66) is located within the 500-foot buffer of Preferred Alternative Project Component G where the electrical line would pass through the Weehawken Tunnel. Of the twenty-eight parks, three (Map ID #s 42, 83, and 81) are within sections of Preferred Alternative Project Components E and G where the electrical line would pass underground through the Bergen Tunnels or within the bypassed track. These facilities within tunnel or bypassed track sections are not included in the 500-foot buffer area discussion below.

The twenty-eight parks that are located within the 500-foot study area of Preferred Alternative Project Components E, F, and G are summarized below and shown on Figures 4-1 and 4-2. Note that only the Liberty State Park (Map ID #80) is located within the 500-foot study area of both Preferred Alternative Project Components F and G while Southwest (Map ID #52), and Gateway (Map ID #54) Parks are the only parks within the 500-foot study area of both Preferred Alternative Components E and G. All other parks discussed below are partially or completely located within the 500-foot buffer of Preferred Alternative Project Component G where the electrical line would be installed through combination of monopoles (maximum of 39 feet tall), underground duct banks, or attached to existing infrastructure (i.e., HBLR elevated tracks).