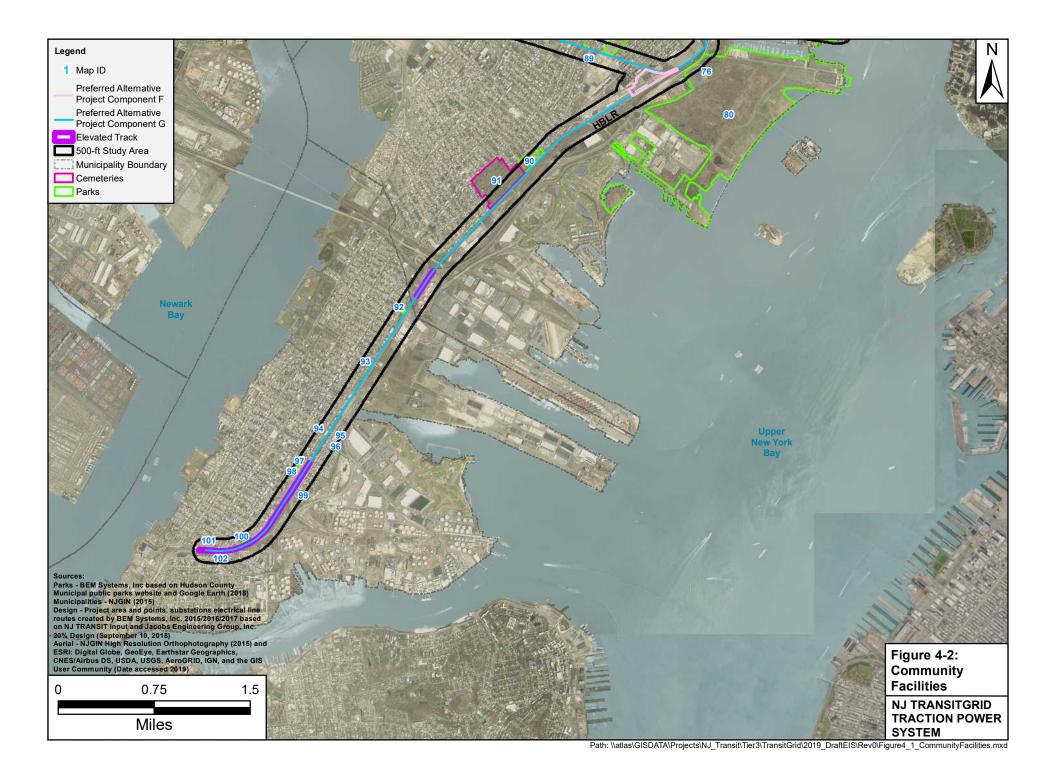

### 4.2 AFFECTED ENVIRONMENT

Community facilities as well as parklands, open spaces and cemeteries in the study areas for Project Components A through G are listed in Table 4-1 and are identified by Map ID # on Figures 4-1 and 4-2.

The twenty-eight parks that are located within the 500-foot study area of Preferred Alternative Project Components E, F, and G are summarized below and shown on Figures 4-1 and 4-2. Note that only the Liberty State Park (Map ID #80) is located within the 500-foot study area of both Preferred Alternative Project Components F and G while Southwest (Map ID #52), and Gateway (Map ID #54) Parks are the only parks within the 500-foot study area of both Preferred Alternative Components E and G. All other parks discussed below are partially or completely located within the 500-foot buffer of Preferred Alternative Project Component G where the electrical line would be installed through combination of monopoles (maximum of 39 feet tall), underground duct banks, or attached to existing infrastructure (i.e., HBLR elevated tracks).