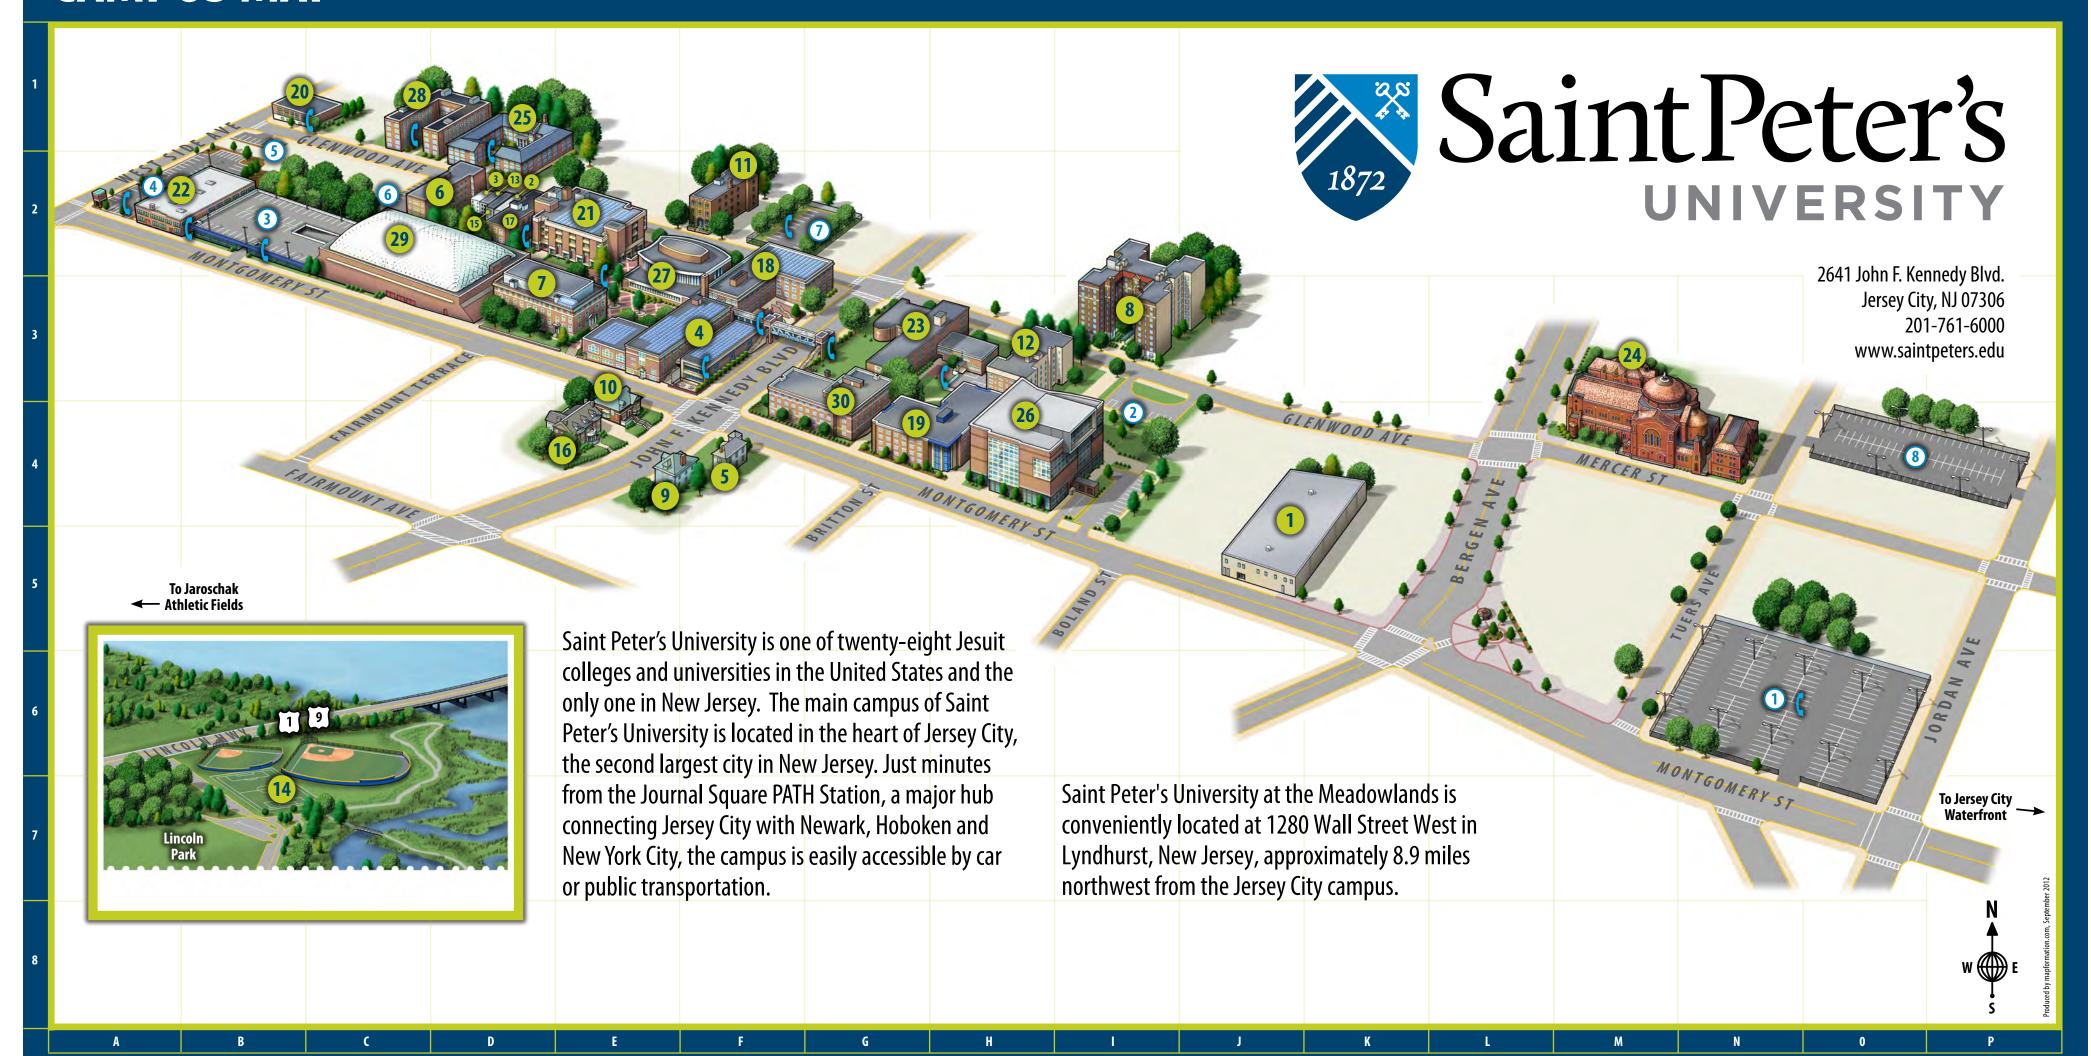

## **CAMPUS MAP**

## **CAMPUS LOCATIONS:**

- 1 J5 762 Montgomery Street
- 2 D2 Campus Services & Facilities
- 3 D2 D'Alvia House
- 4 F3 Dinneen Hall 🔠
- 5 F4 Dorothy Day House
- 6 D2 Durant Hall
- 7 D3 Gannon Hall 🗟
- 7 Do Gaillivii Hali 🖻
- 8 : 13 Gothic Towers
- 9 E4 Graduate Center
- 10: E3 Guarini House
- 11 F2 Henneberry Hall

- 12 H3 Hilsdorf Faculty Memorial Hall
- 13 D2 James V. Bastek Honors House
- 14 B7 Jaroschak Athletic Fields
- 15 D2 King-Kairos House
- 16 E4 Lee House/Office of Admissions
- 17 D2 Loyola Hall 🗟
- 18: F3 McDermott Hall 🗟
- 19: G4 Millennium Hall 🗟
- 20 B1 Murray Hall
- 21 E2 Pope Hall 🗔
- 22 A2 Rankin Hall

- 23 G3 Saint Peter Hall 🗟
- 24 M3 St. Aedan's: The Saint Peter's University Church
- 25 D1 Student Residence
- 26 H4 The Mac Mahon Student Center
- 27 E3 Theresa and Edward O'Toole Library 🗟
- 28 C1 Veterans Memorial Court
- 29 : C2 Victor R. Yanitelli, S.J. Recreational Life Center 🔼
- 30: G4 Whelan Hall 🗟
- **Lange :** ADA Wheelchair Accessible Buildings
  - **Emergency Call Boxes**

## **PARKING LOTS:**

- 1 N6 Armory Lot
- 2 14 The Mac Mahon Student Center Lot
- 3 B2 Recreational Lot
- 4 A2 West Side Avenue Lot
- **5** B1 Parking Lot
- 6 C2 Parking Lot
- **7** G2 Parking Lot
- **3** : 04 St. Aedan's Lot